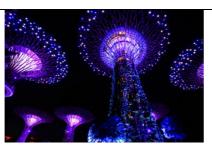

## Garden Rhapsody light and sound show

Immerse yourself in this merry season with a musical treat! Soak in the holiday cheer with magical Supertree lights dancing to festive tunes in the Garden Rhapsody light and sound show.