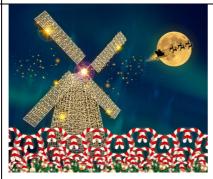

### **Whimsical Windmill**

Marvel at the 10-metre tall Whimsical Windmill, a brand new kinetic light display set in a field of 250 candy canes that will enchant visitors of all ages. This light display features 35,000 light bulbs!

Note: The image is an artist's impression of the Whimsical Windmill.