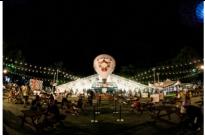

## Garden Rhapsody light and sound show

Immerse yourself in this merry season with a musical treat! Soak in the holiday cheer with magical Supertree lights dancing to festive tunes in the Garden Rhapsody light and sound show.

Daily shows at 7.45pm, 8.45pm, and 9.45pm.