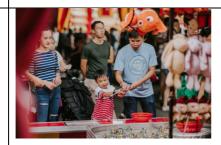

### **Games Village**

### **Traditional Carnival Games**

Head over to the Games Village and have tonnes of fun for everyone with eight traditional carnival games and rides including Fishy Fishy, Ring Toss, Pyramid Smash, Bowling, High-Striker, and more!

Each game is \$6, two games at \$10.