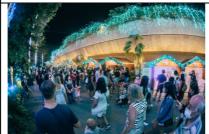

# St Nick's Square

## Spalliera

Intricately hand-crafted by Italian artisans, the magnificent Spalliera stands at 21 metres tall – the height of five double-decker buses! It takes a crew of seven up to 30 days to set up this crown jewel of Christmas Wonderland, which is made up of 103,000 light bulbs. See the Spalliera in all its splendour at St. Nick's Square.