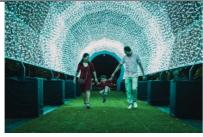

### Walk of Lights

Returning for a fourth edition, the Walk of Lights tunnel has captured the hearts of all visitors. This mesmerising light display has grown not only into a must-see but also a must-experience attraction for all. This year's edition features 50,000 programmable LED lights illuminating a myriad of colours along a 50-metre long tunnel.