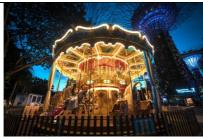

## **Double-Storey Carousel**

Take a ride on the only double-storey Venetian horse carousel in Singapore. The carousel is hand-painted by artists and crafted by skilled craftsmen in Europe.

Ride ticket prices at \$10 per person and \$5 for each adult accompanying a child (12 years and below). Tickets can be purchased <a href="https://example.com/here.">here.</a>