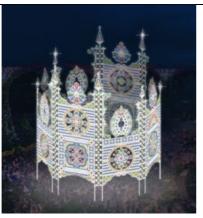

## Spalliera

Intricately hand-crafted by Italian artisans, the magnificent Spalliera stands at 21 metres tall – the height of five double-decker buses! It takes a crew of seven up to 30 days to set up this crown jewel of Christmas Wonderland, which is made up of 103,000 light bulbs. See the Spalliera in all its splendour at St. Nick's Square.

Note: The image is an artist's impression of the Spalliera.