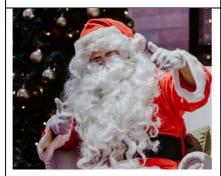

# **Meet Santa Claus**

Santa has a new home this year! Father Christmas will be standing by at his new abode to meet and greet everyone. Be sure to take a photo with him over here before he heads out to deliver presents all around the world!